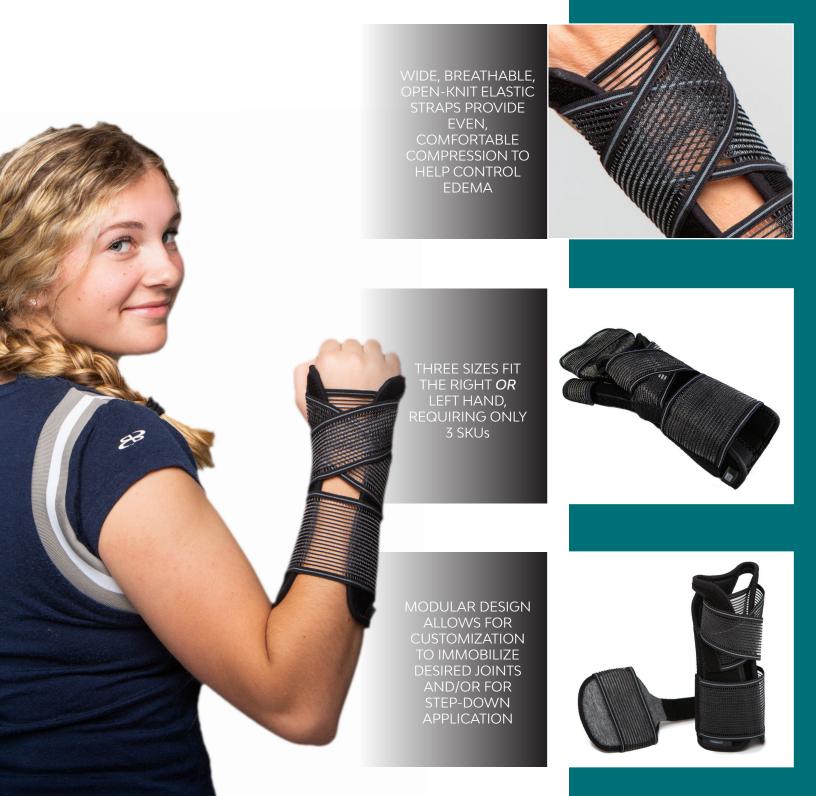

- THREE SIZES, FITS THE RIGHT OR LEFT HAND: Keeps inventory needs to a minimum.
- EMBEDDED MALLEABLE ALUMINUM STAYS: Provides excellent stabilization and customizable positioning.
- WIDE, OPEN-KNIT ELASTIC STRAPS: Allow for even, breathable compression and comfort.
- MODULAR DESIGN: Customizable to immobilize desired joints, also excellent for step-down application.