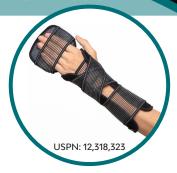

## 475 TFO™ THE FRACTURE ORTHOSIS

A PREFABRICATED BRACE SPECIFICALLY DESIGNED AS AN ALTERNATIVE TO PLASTER AND SYNTHETIC SPLINTING MATERIALS FOR THE TREATMENT OF ACUTE HAND AND WRIST INJURIES AND FRACTURES.

- THREE SIZES, FITS THE RIGHT OR LEFT HAND: Keeps inventory needs to a minimum.
- EMBEDDED MALLEABLE ALUMINUM STAYS: Provides excellent stabilization and customizable positioning.
- WIDE, OPEN-KNIT ELASTIC STRAPS: Allow for even, breathable compression and comfort.
- MODULAR DESIGN: Customizable to immobilize desired joints, also excellent for step-down application.