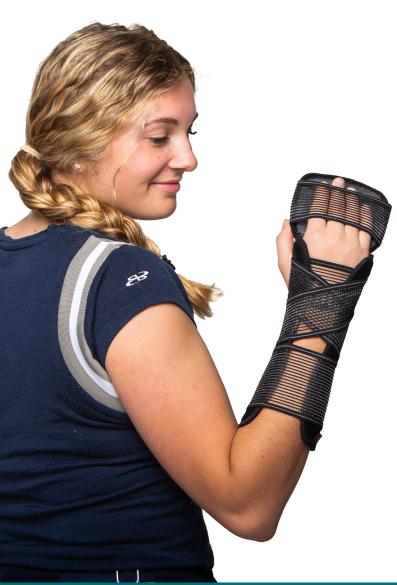

## 475 TFO™ THE FRACTURE ORTHOSIS

A PREFABRICATED BRACE SPECIFICALLY DESIGNED AS AN ALTERNATIVE TO PLASTER AND SYNTHETIC SPLINTING MATERIALS FOR THE TREATMENT OF ACUTE HAND AND WRIST INJURIES AND FRACTURES.

- THREE SIZES, FITS THE RIGHT OR LEFT HAND: Keeps inventory needs to a minimum.
- EMBEDDED MALLEABLE ALUMINUM STAYS: Provides excellent stabilization and customizable positioning.
- WIDE, OPEN-KNIT ELASTIC STRAPS: Allow for even, breathable compression and comfort.
- MODULAR DESIGN: Customizable to immobilize desired joints, also excellent for step-down application.